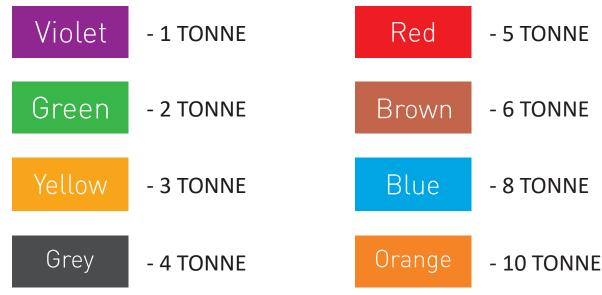

## **COLOUR CODING :**

## LOAD CAPACITIES :

| FLAT WEBBING & ROUND SLINGS (POLYESTER)    |          |       |        |           |           |           |
|--------------------------------------------|----------|-------|--------|-----------|-----------|-----------|
| POLYESTER WEBBING<br>SLINGS & ROUND SLINGS |          |       |        |           |           |           |
| LIFTING MODE                               | VERTICAL | СНОКЕ | BASKET | BASKET    | BASKET    | BASKET    |
|                                            | W.L.L    | W.L.L | W.L.L  | 30° W.L.L | 60° W.L.L | 90° W.L.L |
| Colour Code                                | Kg       | Kg    | Kg     | Kg        | Kg        | Kg        |
| Violet                                     | 1000     | 800   | 2000   | 1900      | 1700      | 1400      |
| Green                                      | 2000     | 1600  | 4000   | 3800      | 3400      | 2800      |
| Yellow                                     | 3000     | 2400  | 6000   | 5700      | 5100      | 4200      |
| Grey                                       | 4000     | 3200  | 8000   | 7600      | 6800      | 5600      |
| Red                                        | 5000     | 4000  | 10000  | 9500      | 8500      | 7000      |
| Brown                                      | 6000     | 4800  | 12000  | 11400     | 10200     | 8400      |
| Blue                                       | 8000     | 6400  | 16000  | 15200     | 13600     | 11200     |
| Orange                                     | 10000    | 8000  | 20000  | 19000     | 17000     | 14000     |